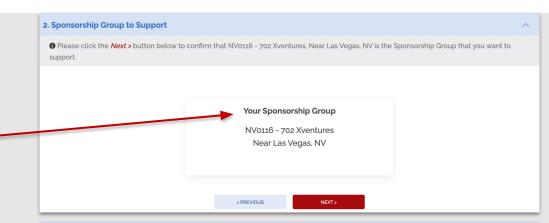

### Choose a Location for Wreath Placement

- Sponsors can choose where the wreaths will be placed by selecting a Location.
  - If your group supports one location, it will be automatically selected.
  - If your group supports multiple locations, sponsors can choose from the dropdown. Your primary location will be listed first.
  - If the sponsor wants a wreath placed at a location that's not listed, they can search for and select another location.
- Sponsors will also see key details about their selected location, including the address, ceremony info, and whether grave-specific requests are accepted, as well as how many wreaths are sponsored and how close they are to meeting their goal.

#### 3. Location to Place Your Wreaths

• Please click the *Next* > button to confirm that you want your sponsored wreaths placed at NVSVMB - Southern Nevada Veterans Memorial Cemetery , Boulder City, NV 89005, United States. Alternatively, you can (1) choose a location from the dropdown list below to choose a location assigned to NV0116 - 702 Xventures sponsorship group or (2) click the OR Search All Locations link below to choose any of our more than 4,600 participating locations Note the group shown in the previous step will receive credit for your sponsorships even if you choose another location.