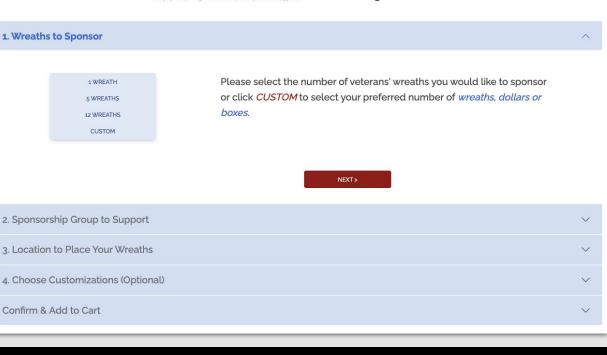

## Step-by-Step Instructions for Sponsoring Online

- I. Click the red Sponsor Wreaths button.
- 2. Select the number of wreaths to sponsor.
- 3. Choose the sponsorship group to support.
- 4. Pick the location for wreath placement.
- 5. Add customizations, if desired: Grave Specific Request, Remember Wall Post, Pair Wreaths, e-Card or Mailed, In Honor/Memory Of
- 6. Confirm and add to cart, then checkout or add more sponsorships before completing the order.