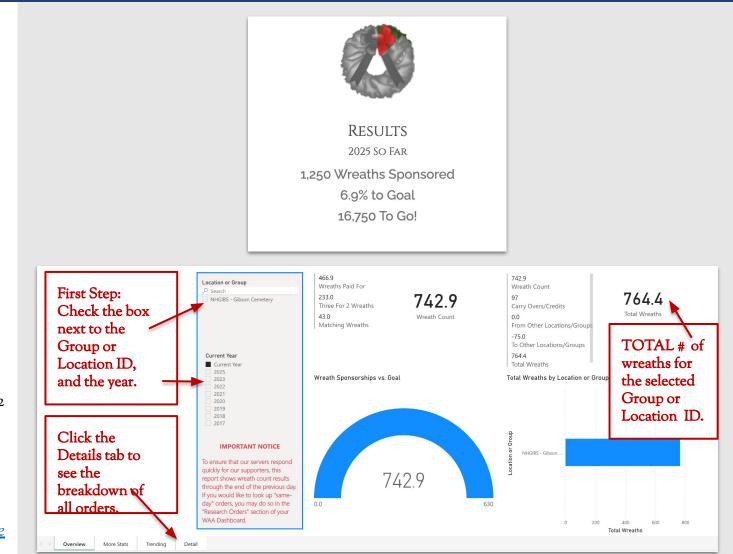

## How Many Wreaths Do You Have?

## 3 Places to View Orders

- **Wreath-O-Meter:** Shows a live count of orders received.
- Wreath Count Report: Syncs every 24 hours during scheduled overnight system updates (not live).
- Research Orders: Provides a live count of orders received and allows you to individually thank each sponsor.

## Order Processing Times

- Online Orders: These process quickly and are visible on your Dashboard Reports within 24-48 hours!
  - Promotional wreaths will not appear in the shopping cart prior to checkout. They will be added to qualifying orders after processing is complete.
- Mailed Orders: Processed individually as received; during peak times, they may be added in bulk. Individual details might take 8-12 weeks to appear, especially from November to January.