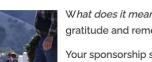

## Patriot and Military Pairs

For sponsors looking to participate in National Wreaths Across America Day and honor a veteran or military family, the Patriot and Military Pairs are a meaningful way to get involved and share the mission with others!

## Patriot Pair - \$34 + Shipping

- One sponsored veteran's wreath delivered to a participating location of your choice.
- One personal remembrance wreath delivered to the address of your choice.
  - What is a Personal Remembrance Wreath? A 22" fresh balsam wreath with a red bow, identical to the veteran wreaths placed nationwide.

## Military Pair - \$38.50 + Shipping

- One sponsored veteran's wreath delivered to a participating location of your choice.
- One military tribute wreath delivered to the address of your choice.
  - What is a Military Tribute Wreath? A 22" fresh balsam wreath with a red bow, adorned with an American flag and a Military Branch flag of your choice.

#### 5. Configure Paired Wreath

^

Please select the pair style of the wreath that will be sent to the recipient designated below, in addition to the sponsored veteran's wreath that will be placed on a gravesite. Then, input the name and address of the recipient, shipping date of delivery, and shipping method. Please click Next > to continue.