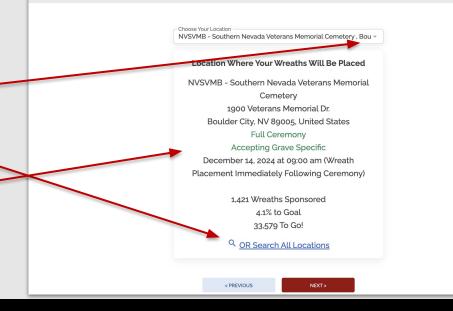

### Choose a Location for Wreath Placement

- Sponsors can choose where the wreaths will be placed by selecting a Location.
  - If your group supports one location, it will be automatically selected.
  - If your group supports multiple locations, sponsors can choose from the dropdown. Your primary location will be listed first.
  - If the sponsor wants a wreath placed at a location that's not listed, they can search for and select another location.
- Sponsors will also see key details about their selected location, including the address, ceremony info, and whether grave-specific requests are accepted, as well as how many wreaths are sponsored and how close they are to meeting their goal.

#### 3. Location to Place Your Wreaths

• Please click the *Next* > button to confirm that you want your sponsored wreaths placed at NVSVMB - Southern Nevada Veterans Memorial Cemetery , Boulder City, NV 89005, United States. Alternatively, you can (1) choose a location from the dropdown list below to choose a location assigned to NV0116 - 702 Xventures sponsorship group or (2) click the OR Search All Locations link below to choose any of our more than 4,600 participating locations Note the group shown in the previous step will receive credit for your sponsorships even if you choose another location.