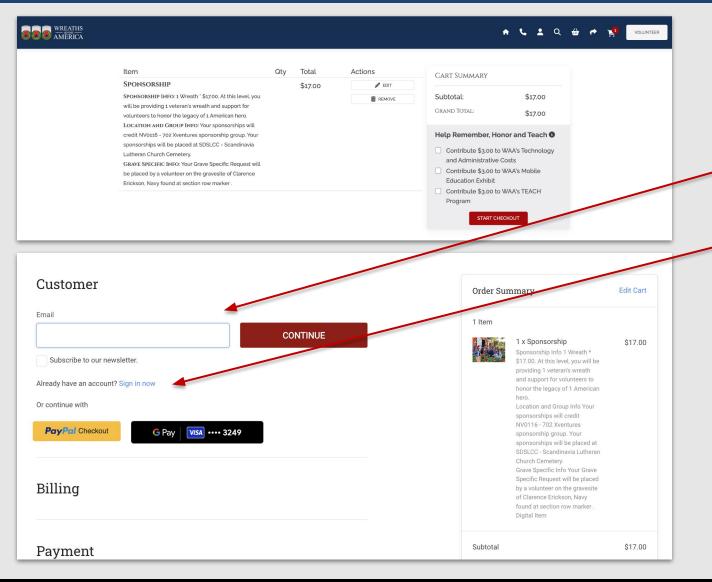

### → Email Address

- The sponsor must enter their own email address at checkout.
- Sponsors may consider creating an account
  with a login for quicker and more efficient checkout on future orders.

## Payment Processing

- → Payment Options: Sponsors can pay securely with Credit/Debit Card, Google Pay, or PayPal.
- → Billing Address: The billing address entered on your order must match the billing address associated with your payment method. This helps to prevent any processing issues and ensures a smooth transaction.