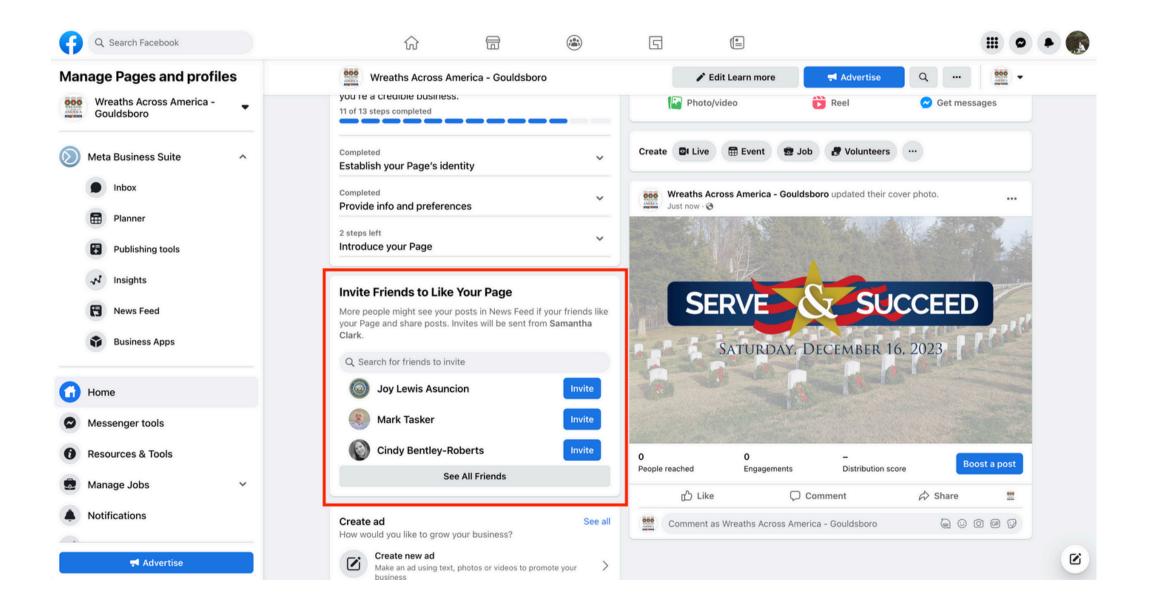

#### INVITE YOUR FRIENDS AND FAMILY

A good place to start is by inviting your friends and family to like the Page and ask them to share it with their friends. You can also can also add a link to your page in your email signature. The best way to recruit supporters is by posting interesting and engaging content that folks will want to share.

When you create your page and scroll down just a little bit, there will be a spot that says "Invite Friends to Like Your Page." You can click "See All Friends" to choose which friends you want to add.