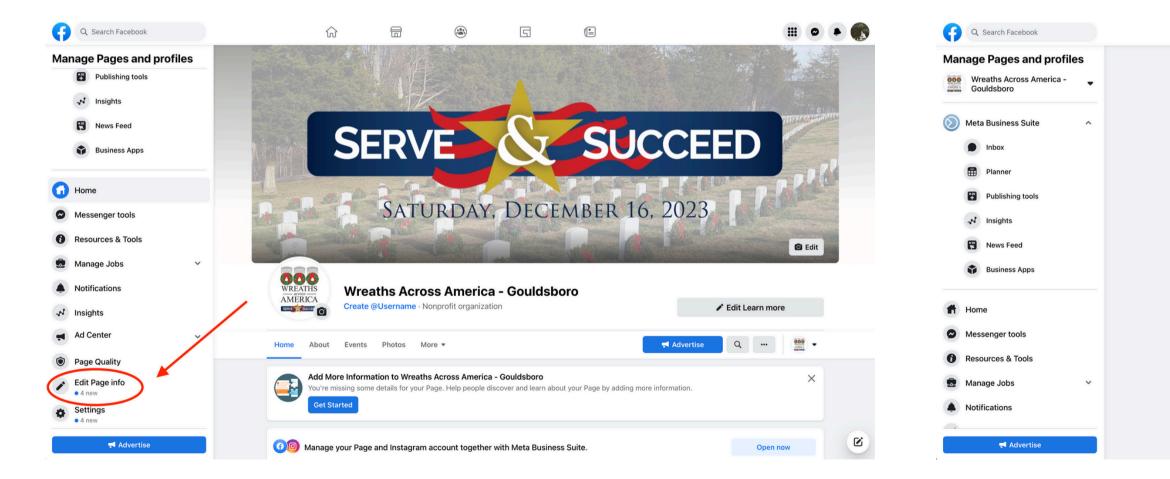

### CUSTOMIZE YOUR FACEBOOK PAGE

Now, you can add all the important information for your future page followers. On the left hand side of your Facebook page is a menu. Scroll down, and click "Edit Page Info" This is where you will add your contact info, website link, and the location of the cemetery you support.