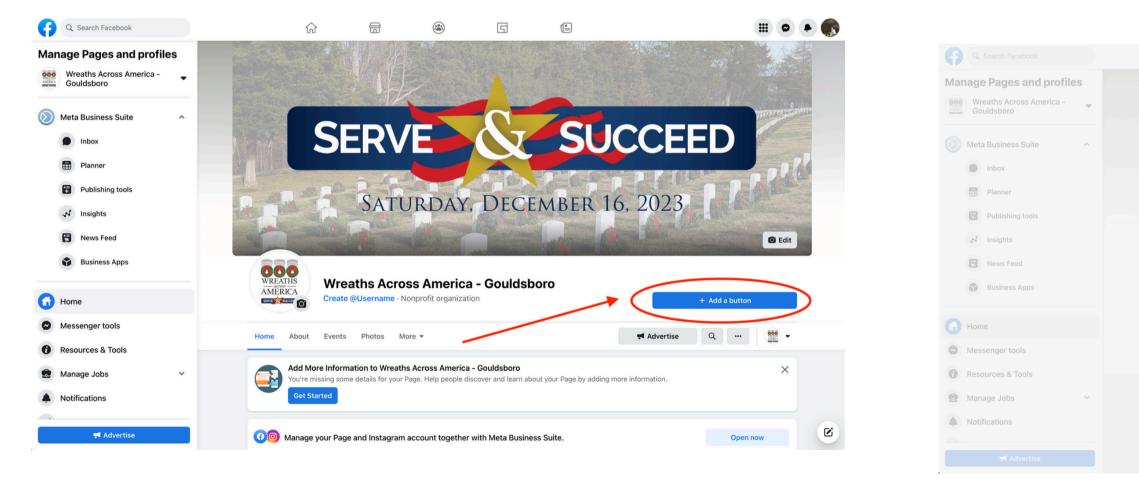

#### THE FIRST THING THAT POPS UP IS A BOX ASKING YOU TO CONNECT YOUR FACEBOOK PAGE TO WHATS APP. YOU CAN JUST CLICK THE X IN THE **TOP CORNER**

AN IMPORTANT PART OF YOUR FACEBOOK PAGE WILL BE YOUR CALL TO ACTION BUTTON SHOWN AT THE TOP OF YOUR PAGE. THERE SHOULD BE A "+ ADD A BUTTON" SPOT BENEATH YOUR COVER PHOTO. CLICK THAT. FACEBOOK WILL ASK WHICH BUTTON YOU WOULD LIKE PEOPLE TO SEE. CHOOSE "LEARN MORE"