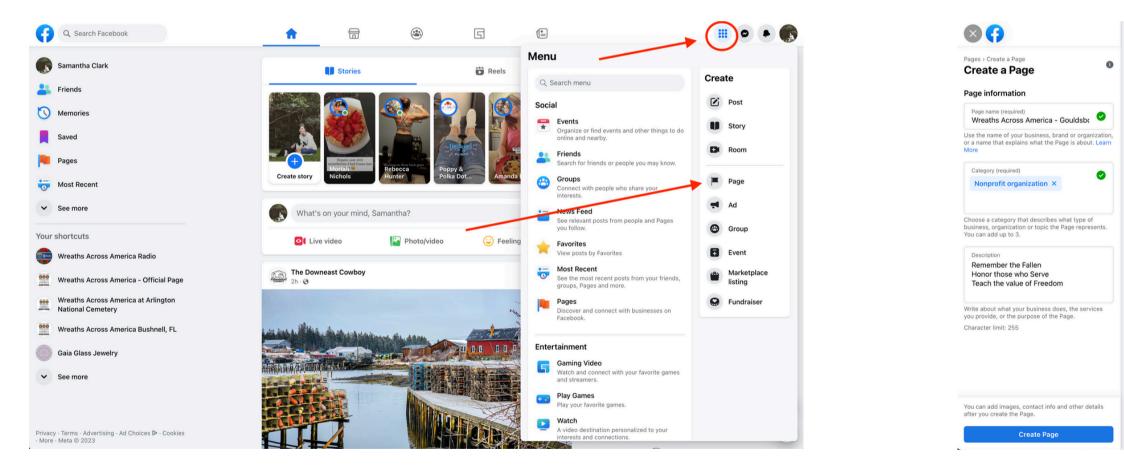

#### **STEP ONE:**

#### CLICK THE FIRST CIRCLE IN THE TOP RIGHT HAND CORNER. THEN CHOOSE THE PAGE OPTION

### WREATHS across AMERICA

#### STEP TWO: Now enter your page name, category, and description

| Desktop Preview                                                                                                                                                                                                                                               |              |                        | <b>_</b> []       |  |
|---------------------------------------------------------------------------------------------------------------------------------------------------------------------------------------------------------------------------------------------------------------|--------------|------------------------|-------------------|--|
|                                                                                                                                                                                                                                                               |              |                        |                   |  |
|                                                                                                                                                                                                                                                               |              |                        |                   |  |
|                                                                                                                                                                                                                                                               |              |                        |                   |  |
| the way of                                                                                                                                                                                                                                                    | - 12         |                        |                   |  |
|                                                                                                                                                                                                                                                               |              |                        |                   |  |
|                                                                                                                                                                                                                                                               |              | $\mathbf{V}$           |                   |  |
|                                                                                                                                                                                                                                                               | 1            |                        |                   |  |
|                                                                                                                                                                                                                                                               | /            |                        |                   |  |
| Wreaths Across Ame                                                                                                                                                                                                                                            | rica -       |                        |                   |  |
| Wreaths Across Amer<br>Gouldsboro                                                                                                                                                                                                                             | rica -       |                        |                   |  |
|                                                                                                                                                                                                                                                               |              |                        |                   |  |
| Gouldsboro                                                                                                                                                                                                                                                    |              | Message                | Q                 |  |
| Gouldsboro       Nonprofit organization · Unofficial Pa       Home     About       Photos     Videos       More •                                                                                                                                             |              | Message<br>Create post | Q                 |  |
| Gouldsboro         Nonprofit organization - Unofficial Particular         Home       About         Photos       Videos         Monet       Moret         About       Photos those who Serve         Teach the Fallen Honor those who Serve       Photos Serve | age <b>(</b> | Create post            |                   |  |
| Gouldsboro         Nonprofit organization - Unofficial Particular         Home       About         Photos       Videos         Monet       Moret         About       Photos those who Serve         Teach the Fallen Honor those who Serve       Photos Serve | age <b>(</b> | Create post            | Q ···<br>Check in |  |
| Gouldsboro         Nonprofit organization - Unofficial Particular         Home       About         Photos       Videos         Monet       Moret         About       Photos those who Serve         Teach the Fallen Honor those who Serve       Photos Serve | age <b>(</b> | Create post            |                   |  |