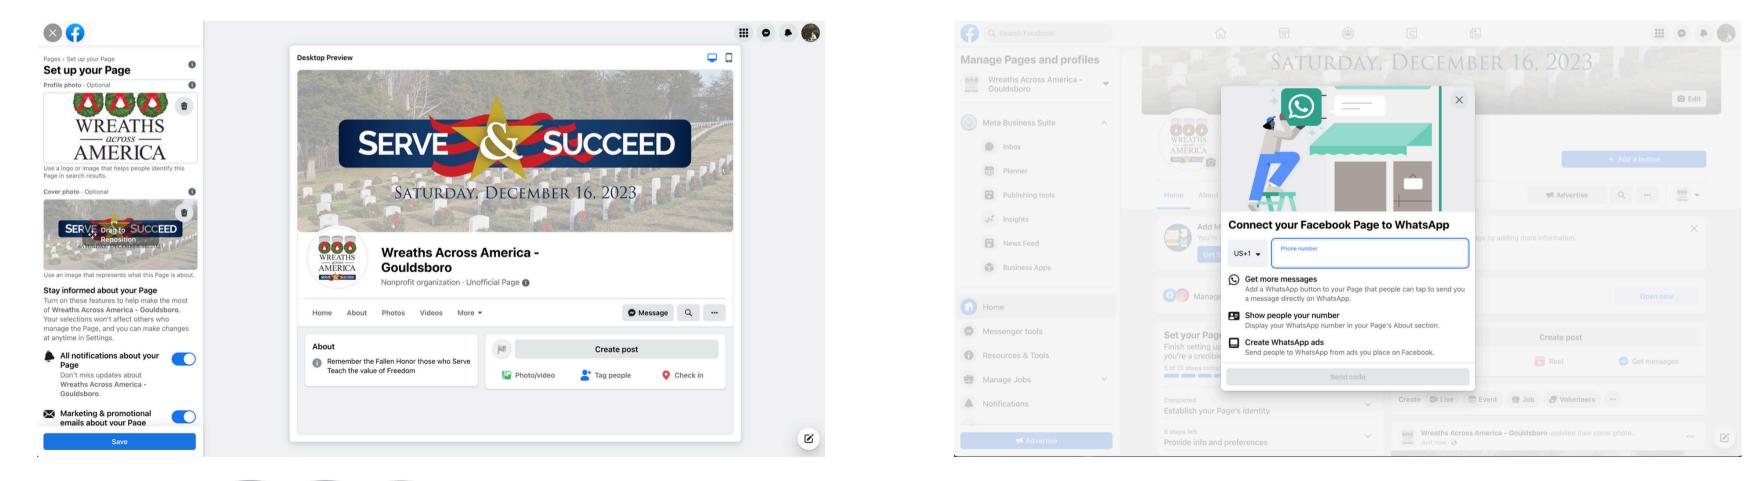

#### **STEP THREE**:

NOW YOU WILL ADD A PROFILE PHOTO AND COVER PHOTO. IT WILL ALSO ASK YOU IF YOU'D LIKE TO **RECEIVE NOTIFICATIONS. I WOULD SUGGEST** LEAVING THE NOTIFICATIONS ABOUT YOUR PAGE ON, BUT MARKETING/PROMOS ARE UP TO YOU! CLICK SAVE WHEN DONE!