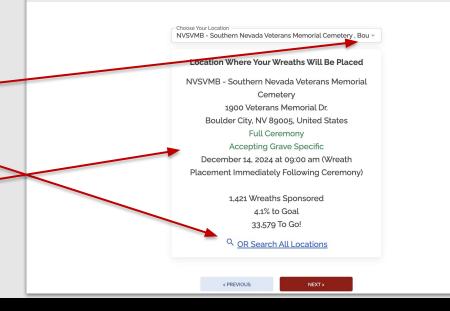

#### Choose a Location for Wreath Placement

- Sponsors can choose where the wreaths will be placed by selecting a Location.
  - If your group supports one location, it will be automatically selected.
  - If your group supports multiple locations, sponsors can choose from the dropdown. Your primary location will be listed first.
  - If the sponsor wants a wreath placed at a location that's not listed, they can search for and select another location.
- Sponsors will also see key details about their selected location, including the address, ceremony info, and whether grave-specific requests are accepted, as well as how many wreaths are sponsored and how close they are to meeting their goal.

#### 3. Location to Place Your Wreaths

Please click the *Next* > button to confirm that you want your sponsored wreaths placed at NVSVMB - Southern Nevada Veterans Memorial Cemetery , Boulder City, NV 89005, United States. Alternatively, you can (1) choose a location from the dropdown list below to choose a location assigned to NV0116 - 702 Xventures sponsorship group or (2) click the OR Search All Locations link below to choose any of our more than 4,600 participating locations Note the group shown in the previous step will receive credit for your sponsorships even if you choose another location.