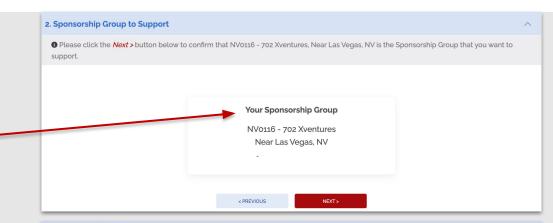

#### Select a Group to Support

 Your Sponsorship Group is automatically selected for the sponsor if they used the direct link to your groups WAA page.

#### Choose a Location for Wreath Placement

- Sponsors can choose where the wreaths will be placed by selecting a Location.
  - If your group supports one location, it will be automatically selected.
  - If your group supports multiple locations, sponsors can choose from the dropdown. Your primary location will be listed first.
  - If the sponsor wants a wreath placed at a location that's not listed, they can search for and select another location.
- Sponsors will also see key details about their selected location, including the address, ceremony info, and whether grave-specific requests are accepted, as well as how many wreaths are sponsored and how close they are to meeting their goal.