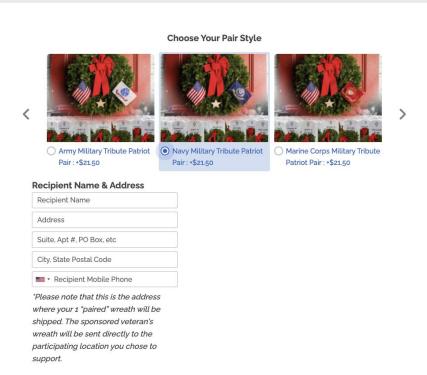

## Patriot and Military Pairs

For sponsors looking to participate in National Wreaths Across America Day and honor a veteran or military family, the Patriot and Military Pairs are a meaningful way to get involved and share the mission with others!

#### Patriot Pair - \$34 + Shipping

- One sponsored veteran's wreath delivered to a participating location of your choice.
- One personal remembrance wreath delivered to the address of your choice.
  - What is a Personal Remembrance Wreath? A 22" fresh balsam wreath with a red bow, identical to the veteran wreaths placed nationwide.

#### Military Pair - \$38.50 + Shipping

- One sponsored veteran's wreath delivered to a participating location of your choice.
- One military tribute wreath delivered to the address of your choice.
  - What is a Military Tribute Wreath? A 22" fresh balsam wreath with a red bow, adorned with an American flag and a Military Branch flag of your choice.

#### 5. Configure Paired Wreath

^

Please select the pair style of the wreath that will be sent to the recipient designated below, in addition to the sponsored veteran's wreath that will be placed on a gravesite. Then, input the name and address of the recipient, shipping date of delivery, and shipping method. Please click Next > to continue.