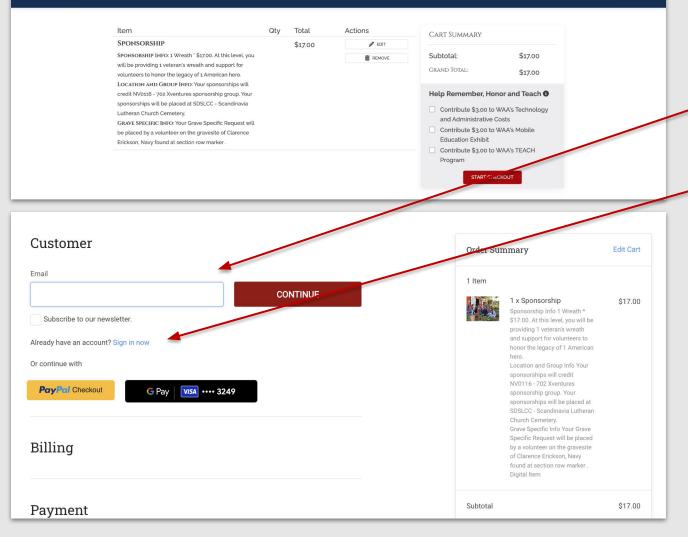

## Checkout is Easy!

#### A Few Tips for Checkout

- → Email Address
  - The sponsor must enter their own email address at checkout.
  - Sponsors may consider creating an account
    with a login for quicker and more efficient
    checkout on future orders.

#### Payment Processing

- → Payment Options: Sponsors can pay securely with Credit/Debit Card, Google Pay, or PayPal.
  - A receipt will be emailed to the sponsor once the order is complete.
- → Billing Address: The billing address entered on your order must match the billing address associated with your payment method. This helps to prevent any processing issues and ensures a smooth transaction.