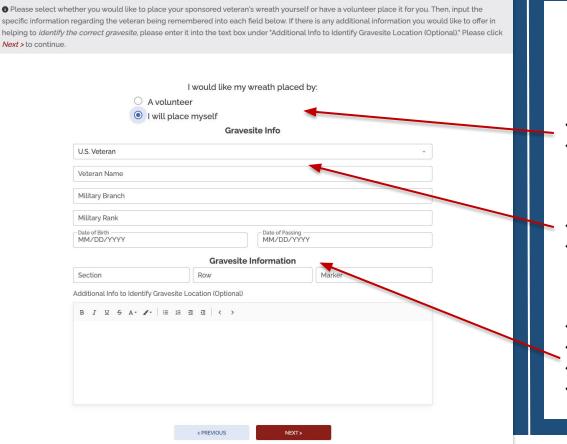

#### 5. Grave Specific Request

If the selected location accepts Grave Specific Requests, sponsors can request to have a wreath placed on a specific grave.

#### **Choose Placement Option**

- Sponsor may place the wreath themselves.
- Sponsor may request to have a volunteer place it for them.

#### **Required Information**

- Veteran's First and Last Name
- Veteran's Branch of Service

#### **Optional (but helpful!) Information**

- Military Rank
- Date of Birth
- Date of Passing
- Gravesite Information (Section, Row, and/or Marker Number)