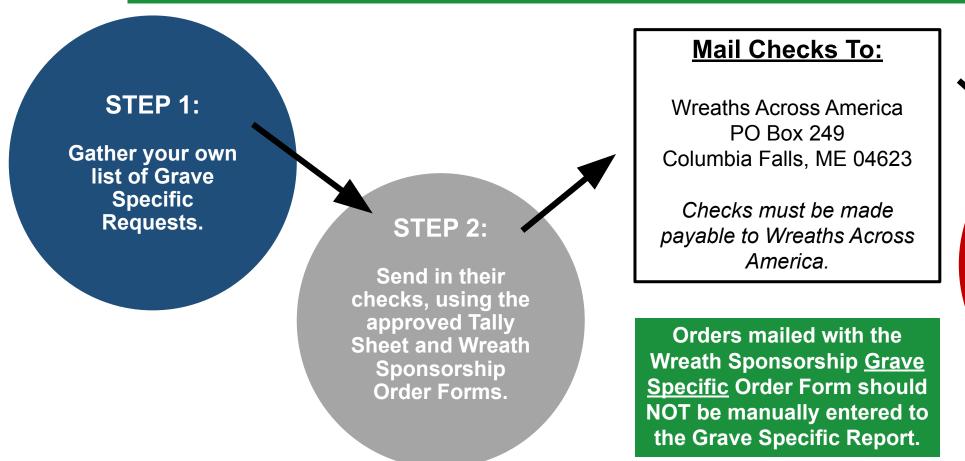

### How To: Gather Grave Specific Requests for MANUAL ENTRY

For your group and location to receive credit, all forms must have your Group ID and Location ID printed clearly in the required sections.

WREATHS across AMERICA

**STEP 3:** 

Manually enter them to the Grave Specific Report on your Dashboard prior to the Cutoff Date.