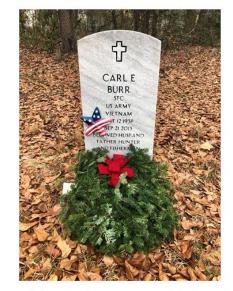

# Add Grave Specific Photo to Requests

If you have a Grave Specific Photo, it will automatically pull into the Grave Specific Photo Message. Dear Julie Bright: Thank you so much for your grave specific request for Carl Burr at Fayetteville Area Veterans. I am writing to share the following photo we took when our volunteers placed your wreath:

Thank you very much for supporting our cemetery and allowing us the privilege of remembering your loved one.

Sincerely,

Julie Bright

Region 1 Liaison Team Terra Delong & Emily Carney 207-578-6277

region1@wreathsacrossamerica.org