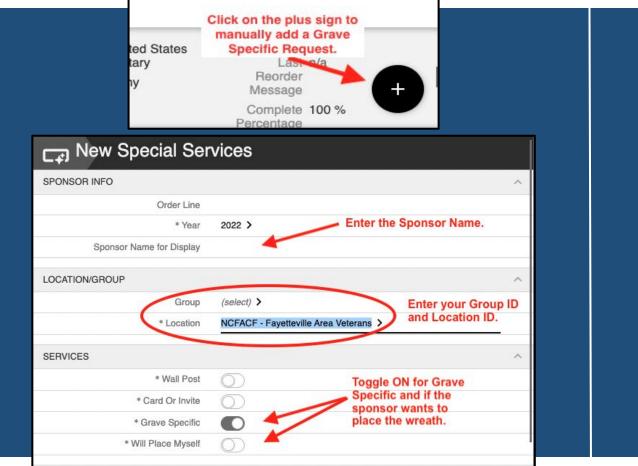

Groups can add their own Grave Specifics MANUALLY!

ONLINE orders are automatically added to the Grave Specific Report.

### How To: Gather Grave Specific Requests for MANUAL ENTRY

For your group and location to receive credit, all forms must have your Group ID and Location ID printed clearly in the required sections.

WREATHS across AMERICA

**STEP 3:** 

Manually enter them to the Grave Specific Report on your Dashboard prior to the Cutoff Date.

### How To: MANUALLY ENTER a Grave Specific Request

Provide as much veteran information as possible to ensure volunteer Location Coordinators can place the wreath.