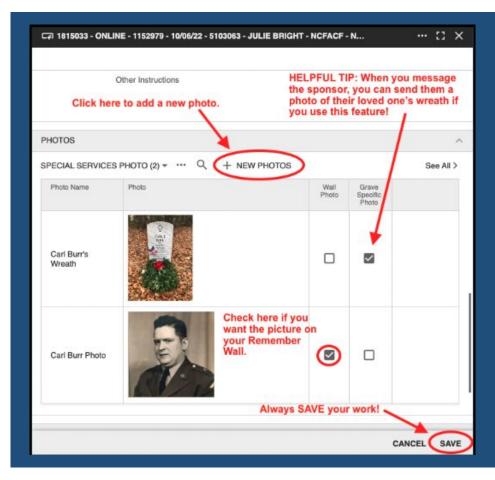

#### **Grave Specific Report Message Templates**

- Send Request for More Info: This is a WAA template and <u>cannot</u> be edited. It asks for the information needed, based on the Grave Specific requirements that the Location Coordinator toggles on in their Registration To-Do's.
- Send Grave Specific Photo: This is a WAA template and <u>can</u> be edited. Be sure to toggle on to Include Attachments of the Image or Video of their grave specific wreath.
- Send Reorder Request: This is a WAA template and <u>cannot</u> be edited.

# Add Grave Specific Photo to Requests

If you have a Grave Specific Photo, it will automatically pull into the Grave Specific Photo Message. Dear Julie Bright: Thank you so much for your grave specific request for Carl Burr at Fayetteville Area Veterans. I am writing to share the following photo we took when our volunteers placed your wreath: