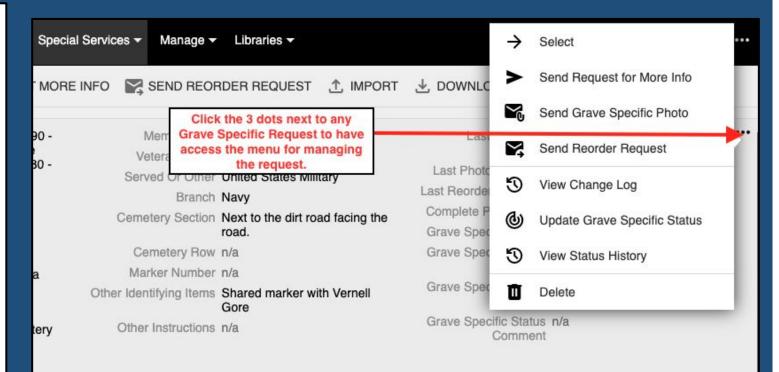

# Manage Grave Specific Requests

Location Coordinators can delegate a team of volunteers to handle their Grave Specific Requests!

Select - Opens the order for editing

**Send** - These options are all messaging templates that we will discuss in detail on the next slide.

**View Change Log** - Opens a log so that you can view any changes or status updates that have been made to that request.

**Update Grave Specific Status** - Allows you to set the status to mark the request as Ready to Place, Requested Info, etc.

**View Status History** - Opens a log so that you can view the status updates overtime.

**Delete** - Allows you to delete an entry in the case of a duplicate entry.

WREATHS across AMERICA

# **Message Grave Specific Sponsors**

Click the 3 dots in the top right corner of any order to message of a Grave Specific Request.