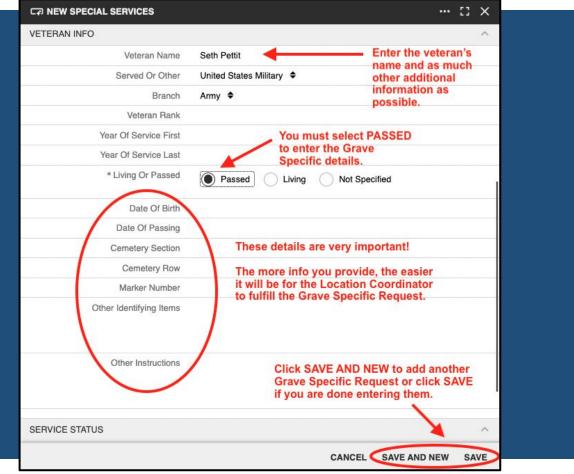

### How To: MANUALLY ENTER a Grave Specific Request

Provide as much veteran information as possible to ensure volunteer Location Coordinators can place the wreath.

### Provide as much veteran information as possible to ensure volunteer Location Coordinators can place the wreath.

#### **Required Information**

- Veteran's First and Last Name
- Veteran's Branch of Service

#### **Optional (but helpful!) Information**

- Military Rank
- Date of Birth
- Date of Passing
- Gravesite Information (Section, Row, and/or Marker Number)