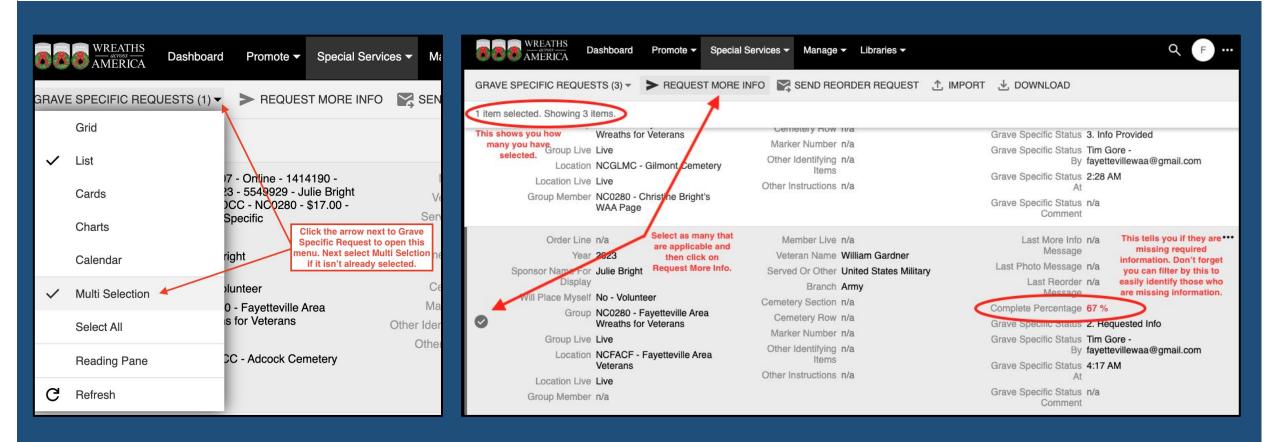

# **Search the Grave Specific Report**

It's easy to filter the Grave Specific Report to quickly find the request you are looking for!

Use the quick filters to help you manage and plan.

**Veterans Name** - Use this filter to find a specific Veteran.

**Will Place Myself** - Use this to filter to pull a list for disbursement on wreath day.

**Complete Percentage** - Use this filter to quickly send a message to request more info for those not at 100%.

**Other Instructions** - Use this filter to quickly see if anyone had any special instructions.

| Q ADVANCED SEARCH<br>Grave Specific Requests |                                        |  |  |  |  |
|----------------------------------------------|----------------------------------------|--|--|--|--|
| Match all conditions the with specified      | l filters ✦                            |  |  |  |  |
| Order Line equals 🗢 text 👻                   | Search by Wreath Year                  |  |  |  |  |
| Year equals 🗢 2023 🗸 🖊                       | Search however you would like!         |  |  |  |  |
| Sponsor Name For Display equals              |                                        |  |  |  |  |
| Veteran Name equals 🗢 text 🗨                 | Veteran Name, or to see who is         |  |  |  |  |
| Will Place Myself equals 🗢 text              |                                        |  |  |  |  |
| add search condition 🗢                       | condition for more specific filters.   |  |  |  |  |
| add matching group 🗢                         | Click Search to generate your results. |  |  |  |  |
|                                              |                                        |  |  |  |  |
|                                              | SHOW LESS CANCEL RESET SEARCH          |  |  |  |  |

# Sending Multiple Messages to Grave Specifics

Send an email to request missing information to all orders less than 100% complete in a few clicks!