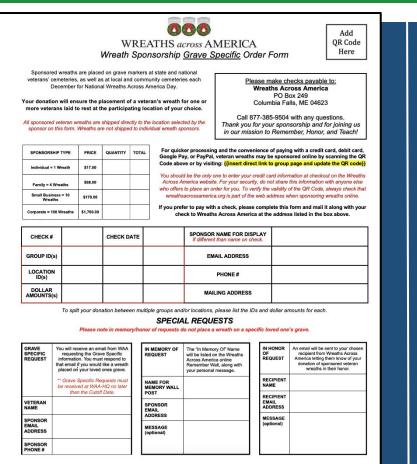

WREATHS across AMERICA

Grave Specific Requests are accepted through the mail with the approved Wreath Sponsorship Grave Specific Form.

#### **REQUIRED**:

- → You <u>must</u> first check the location page to make sure they are able to accept Grave Specific Requests.
- → Complete and mail the approved Wreath Sponsorship Grave Specific Order Form with check made payable to Wreaths Across America.
- → WAA will add the Grave Specific Request to the to the Grave Specific Report on the Dashboard.

Orders with incorrect or incomplete forms, and/or with illegible information will experience delayed processing times.