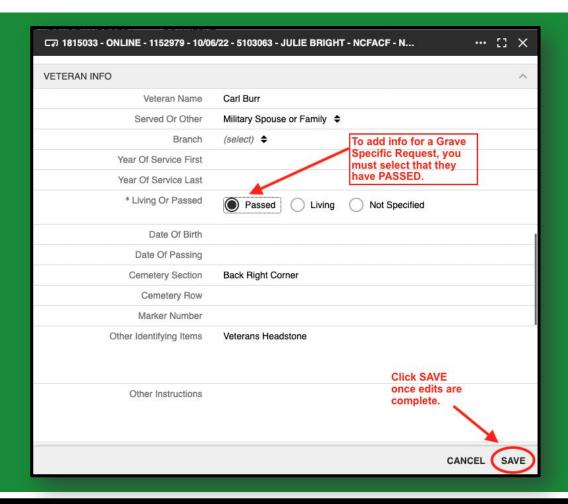

### Manually Add to the Grave Specific Report

Enter as much information as possible so that it's easy for the volunteer Location Coordinator to fulfill the Grave Specific Request.

### Manage Existing Grave Specific Requests

It's easy to update the **VETERAN INFO** and add other instructions for the team placing the Grave Specific Requests! You can also **ADD PHOTOS** of the veteran or of the placed wreath.