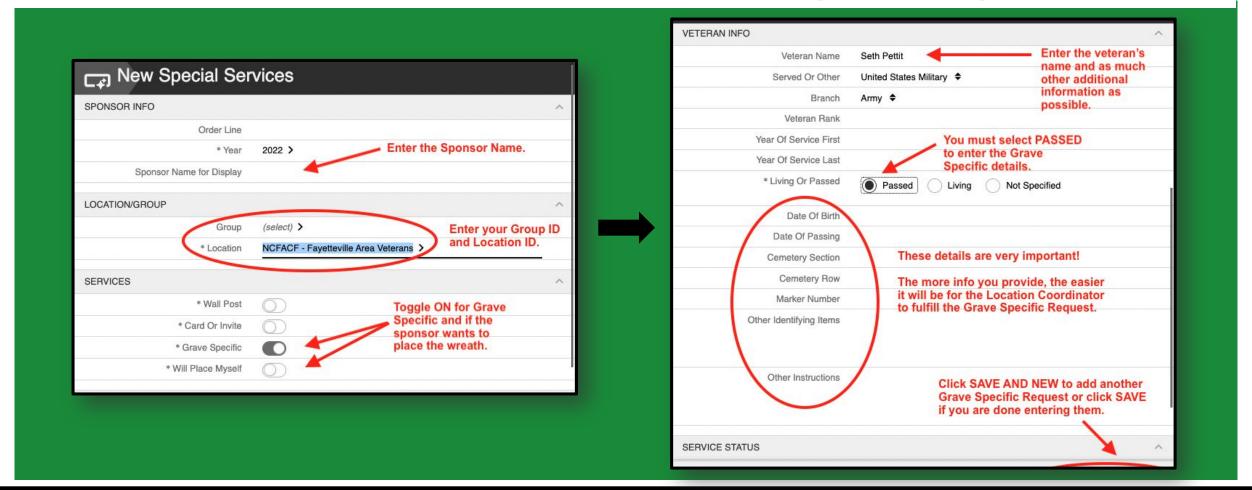

### Manually Add to the Grave Specific Report

Enter as much information as possible so that it's easy for the volunteer Location Coordinator to fulfill the Grave Specific Request.

The more information provided about the veteran, the easier it will be for the volunteer Location Coordinators to ensure placement of the Grave Specific Request.

### **Optional (and very helpful!) Information:**

- Date of Birth
- Date of Passing
- Where They Are Location in Cemetery (Section, Row and/or Marker Number)