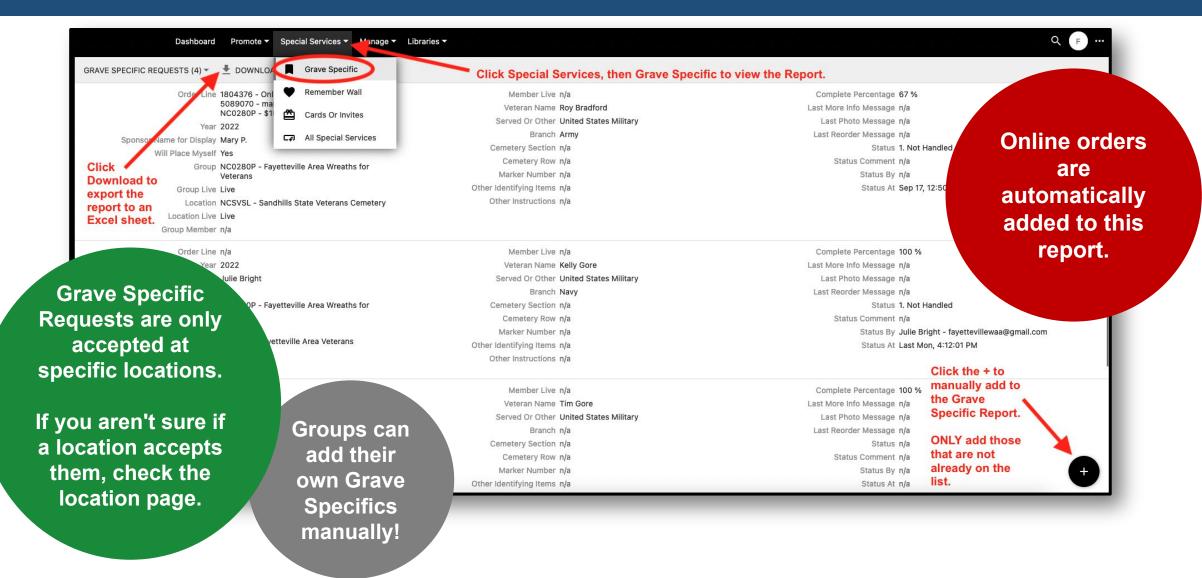

### The Grave Specific Report

Alternatively, you can gather a list of Grave Specific Requests and send in the wreath sponsorships accompanied by an approved Wreath Sponsorship Order Form and Tally Sheet, then manually enter them to the Grave Specific Report on your Dashboard prior to the Cutoff Date.

#### **STEP 3:**

Manually enter them to the Grave Specific Report on your Dashboard prior to the Cutoff Date.

### Manually Add to the Grave Specific Report

Enter as much information as possible so that it's easy for the volunteer Location Coordinator to fulfill the Grave Specific Request.