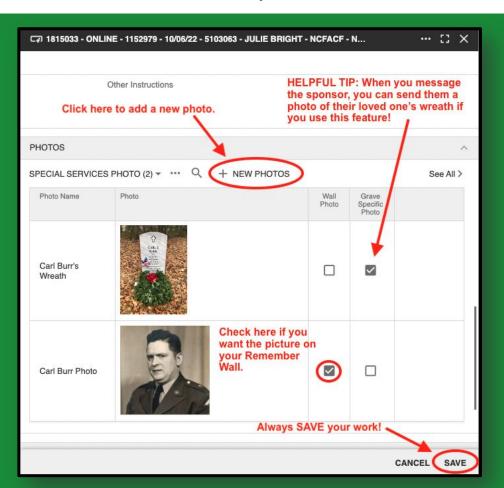

### Manage Existing Grave Specific Requests

It's easy to update the **VETERAN INFO** and add other instructions for the team placing the Grave Specific Requests! You can also **ADD PHOTOS** of the veteran or of the placed wreath.

### Message Photos of Grave Specific Requests

**MESSAGING PHOTOS** of the Grave Specific wreath placements to your sponsors is simple! While it's not required, it is a nice gesture to show sponsors that their loved one was honored with a wreath.