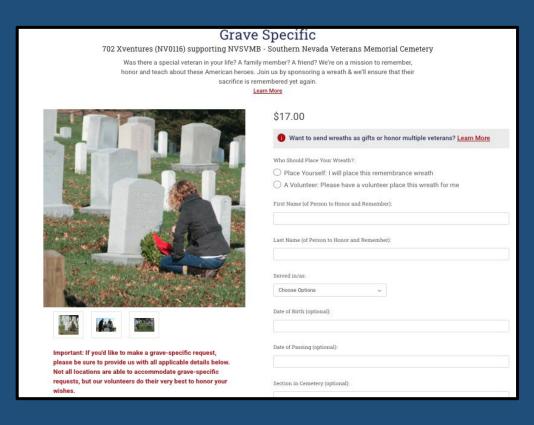

### Grave Specific Requests ONLINE

When Grave Specific is selected for an online order, the sponsor must complete this form, then checkout by paying with a credit/debit card, Google Pay, or PayPal. After the order is processed, it will be added to the Grave Specific Report on the Dashboard.

#### **Required Information:**

- Veteran First and Last Name
- Their Military Branch of Service

### **Optional (and very helpful!) Information:**

- Date of Birth
- Date of Passing
- Where They Are Location in Cemetery (Section, Row and/or Marker Number)