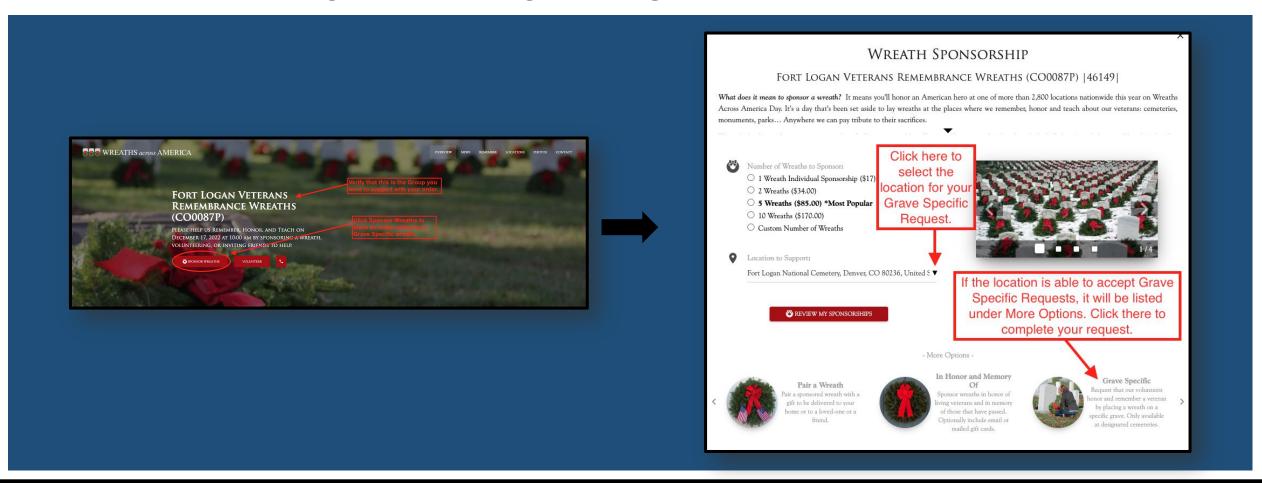

### **Grave Specific Requests ONLINE**

Sponsors can request a Grave Specific wreath by placing their order online through a registered WAA group page for select locations!

### Grave Specific Requests ONLINE

When Grave Specific is selected for an online order, the sponsor must complete this form, then checkout by paying with a credit/debit card, Google Pay, or PayPal. After the order is processed, it will be added to the Grave Specific Report on the Dashboard.

The more information provided about the veteran, the easier it will be for the volunteer Location Coordinators to ensure placement of the Grave Specific Request.