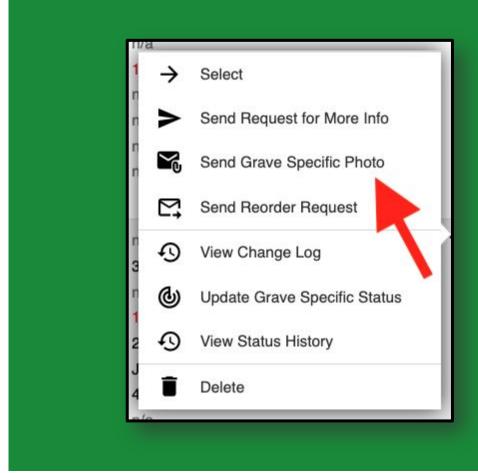

## Manage Existing Grave Specific Requests

Click the **THREE DOTS** in the top right corner of the order line to manage the GS Request. You can update the veteran info, add a photo or wall post, message the sponsor, or set a status!

### Manage Existing Grave Specific Requests

It's easy to update the **VETERAN INFO** and add other instructions for the team placing the Grave Specific Requests! You can also **ADD PHOTOS** of the veteran or of the placed wreath.

### Message Photos of Grave Specific Requests

**MESSAGING PHOTOS** of the Grave Specific wreath placements to your sponsors is simple! While it's not required, it is a nice gesture to show sponsors that their loved one was honored with a wreath.