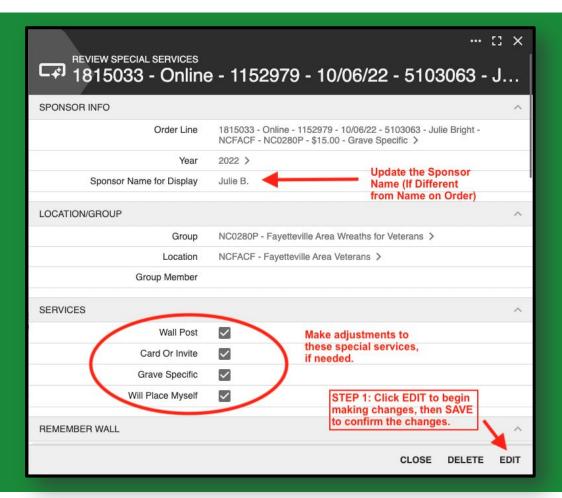

## Manage Existing Grave Specific Requests

Click the **THREE DOTS** in the top right corner of the order line to manage the GS Request. You can update the veteran info, add a photo or wall post, message the sponsor, or set a status!

### Manage Existing Grave Specific Requests

It's easy to update the **VETERAN INFO** and add other instructions for the team placing the Grave Specific Requests! You can also **ADD PHOTOS** of the veteran or of the placed wreath.