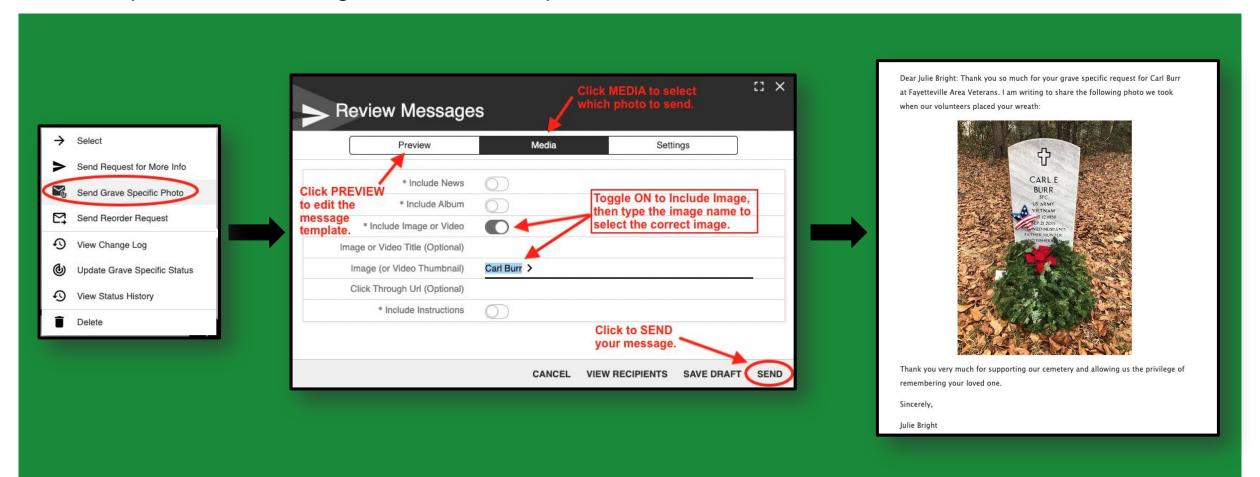

## Manage Existing Grave Specific Requests

Click the **THREE DOTS** in the top right corner of the order line to manage the GS Request. You can update the veteran info, add a photo or wall post, message the sponsor, or set a status!

### Message Photos of Grave Specific Requests

**MESSAGING PHOTOS** of the Grave Specific wreath placements to your sponsors is simple! While it's not required, it is a nice gesture to show sponsors that their loved one was honored with a wreath.